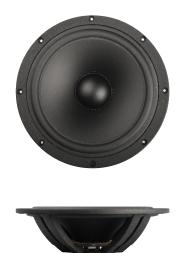

## **FEATURES**

- Hard paper cone for improved piston operation (made in-house)
- Cast aluminium chassis for optimum strength
- Low damping medium hardness rubber surround for improved dynamic linearity and mechanical stability
- Easily adjustable moving mass