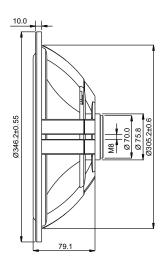

## Specs:

| Effective piston area, Sd                | 506 cm <sup>2</sup> | Mechanical loss, Rms     | 3 kg/s     |
|------------------------------------------|---------------------|--------------------------|------------|
| Free air resonance, Fs                   | 14 Hz               | Mechanical Q-factor, Qms | 8.62       |
| Compliance, Cms                          | 0.44 mm/N           | Equivalent volume, Vas   | 160 liters |
| Moving mass incl.air, Mms                | 294 g               | Net weight               | 2.08 kg    |
| Maximum mechanical cone excursion, Xmech | ±17 mm              |                          |            |