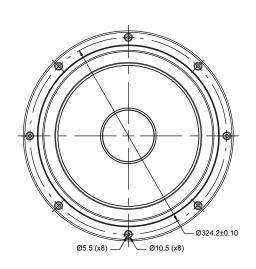

## Specs:

| Effective piston area, Sd                | 506 cm <sup>2</sup> | Mechanical loss, Rms     | 3 kg/s     |
|------------------------------------------|---------------------|--------------------------|------------|
| Free air resonance, Fs                   | 14 Hz               | Mechanical Q-factor, Qms | 8.62       |
| Compliance, Cms                          | 0.44 mm/N           | Equivalent volume, Vas   | 160 liters |
| Moving mass incl.air, Mms                | 294 g               | Net weight               | 2.08 kg    |
| Maximum mechanical cone excursion, Xmech | ±17 mm              |                          |            |