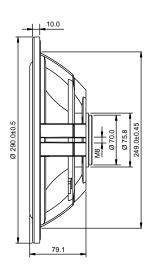

## 10" SB29NRX2-00







## **FEATURES**

- Hard paper cone for improved piston operation (made in-house)
- Cast aluminium chassis for optimum strength
- Low damping medium hardness rubber surround for improved dynamic linearity and mechanical stability
- Easily adjustable moving mass

## Specs:

| Effective piston area, Sd                            | 312 cm <sup>2</sup> | Mechanical loss, Rms     | 3.0 kg/s  |
|------------------------------------------------------|---------------------|--------------------------|-----------|
| Free air resonance, Fs                               | 17 Hz               | Mechanical Q-factor, Qms | 7.3       |
| Compliance, Cms                                      | 0.43 mm/N           | Equivalent volume, Vas   | 60 liters |
| Moving mass incl.air, Mms