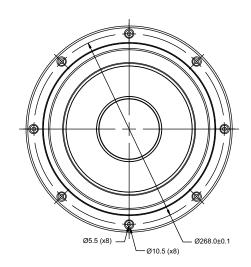

## 10" SB29NRX2-00







## **FEATURES**

- Hard paper cone for improved piston operation (made in-house)
- Cast aluminium chassis for optimum strength
- Low damping medium hardness rubber surround for improved dynamic linearity and mechanical stability
- Easily adjustable moving mass

## Specs:

| Effective piston area, Sd                            | 312 cm <sup>2</sup> | Mechanical loss, Rms     | 3.0 kg/s  |
|------------------------------------------------------|---------------------|--------------------------|-----------|
| Free air resonance, Fs                               | 17 Hz               | Mechanical Q-factor, Qms | 7.3       |
| Compliance, Cms                                      | 0.43 mm/N           | Equivalent volume, Vas   | 60 liters |
| Moving mass incl.air, Mms