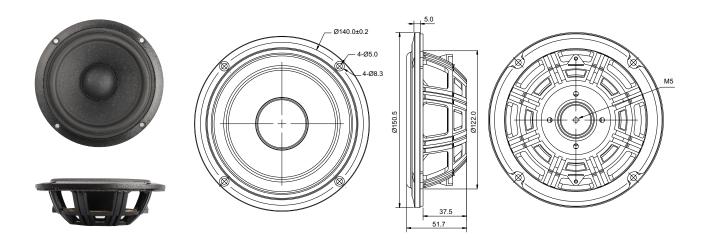

## 5" SB13PFCR-00

## Specs:

| Effective piston area, Sd                            | 87 cm <sup>2</sup> | Mechanical loss, Rms     | 0.88 kg/s   |
|------------------------------------------------------|--------------------|--------------------------|-------------|
| Free air resonance, Fs                               | 23 Hz              | Mechanical Q-factor, Qms | 5.9         |
| Compliance, Cms                                      | 1.33 mm/N          | Equivalent volume, Vas   | 14.2 liters |
| Moving mass incl.air, Mms                            | 36 g               | Net weight               | 136 g       |
| Maximum mechanical cone excursion, $X_{\text{mech}}$ | ±10 mm             |                          |             |