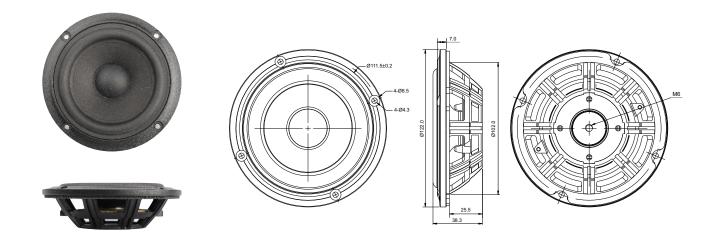

## 4" SB12PFCR-00

## Specs:

| Effective piston area, Sd                            | 50 cm <sup>2</sup> | Mechanical loss, Rms     | 0.32 kg/s  |
|------------------------------------------------------|--------------------|--------------------------|------------|
| Free air resonance, Fs                               | 34 Hz              | Mechanical Q-factor, Qms | 12.5       |
| Compliance, Cms                                      | 1.2 mm/N           | Equivalent volume, Vas   | 4.2 liters |
| Moving mass incl.air, Mms                            | 18.8 g             | Net weight               | 83 g       |
| Maximum mechanical cone excursion, $X_{\text{mech}}$ | ±9 mm              |                          |            |